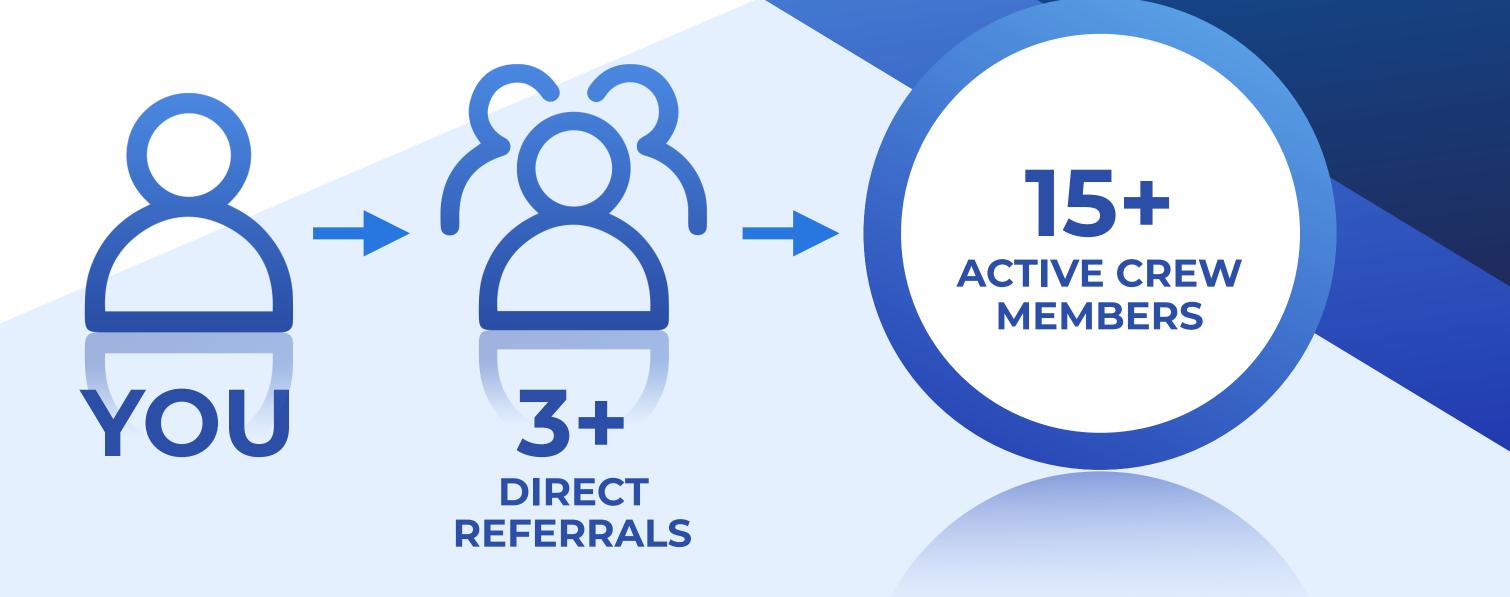

### Crew Bonuses

Directly refer 3 members to qualify. Crew bonuses are in addition to direct referral commissions.

Build your CREW as DIRECT REFERRALS sign-up new members. Earn additional bonuses as your crew grows

#### Level A

- 3 Direct Referrals
- 15 Active Crew Members

\$200 one-time level bonus

\$150 monthly bonus

**CREW CLUB AMBASSADOR** 