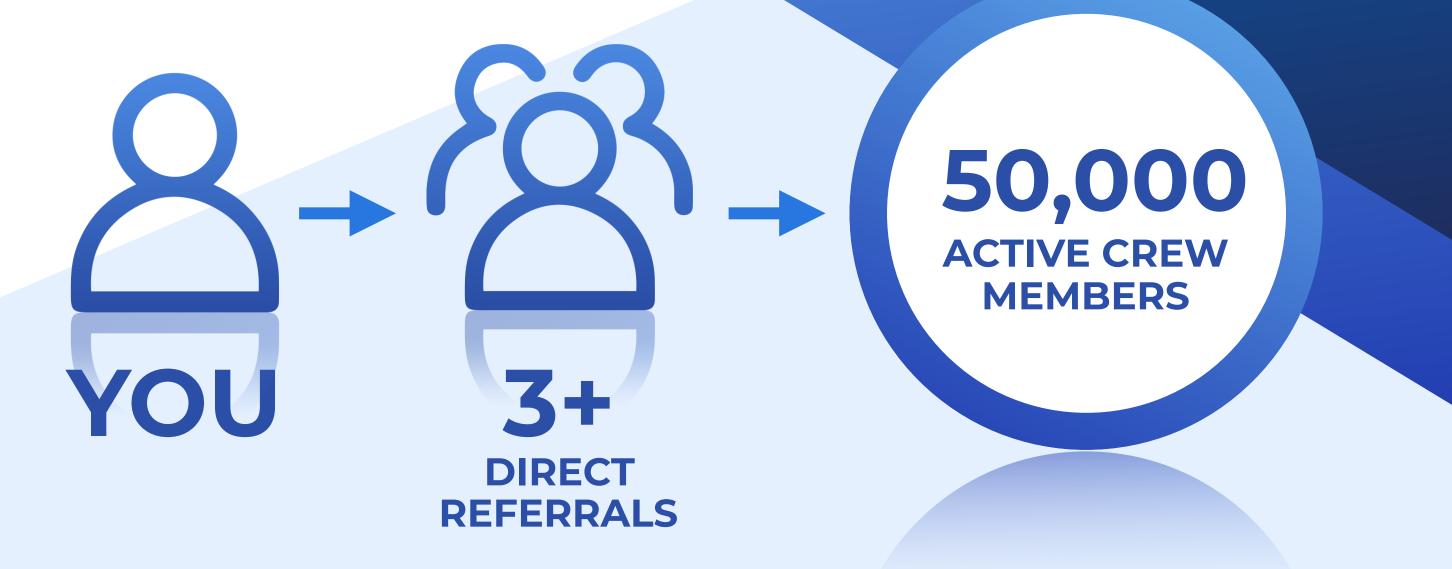

#### Leve

- 3 Direct Referrals
- 50,000 Active Crew Members

\$400,000 one-time level bonus

\$300,000 monthly bonus

**CREW CLUB AMBASSADOR** 