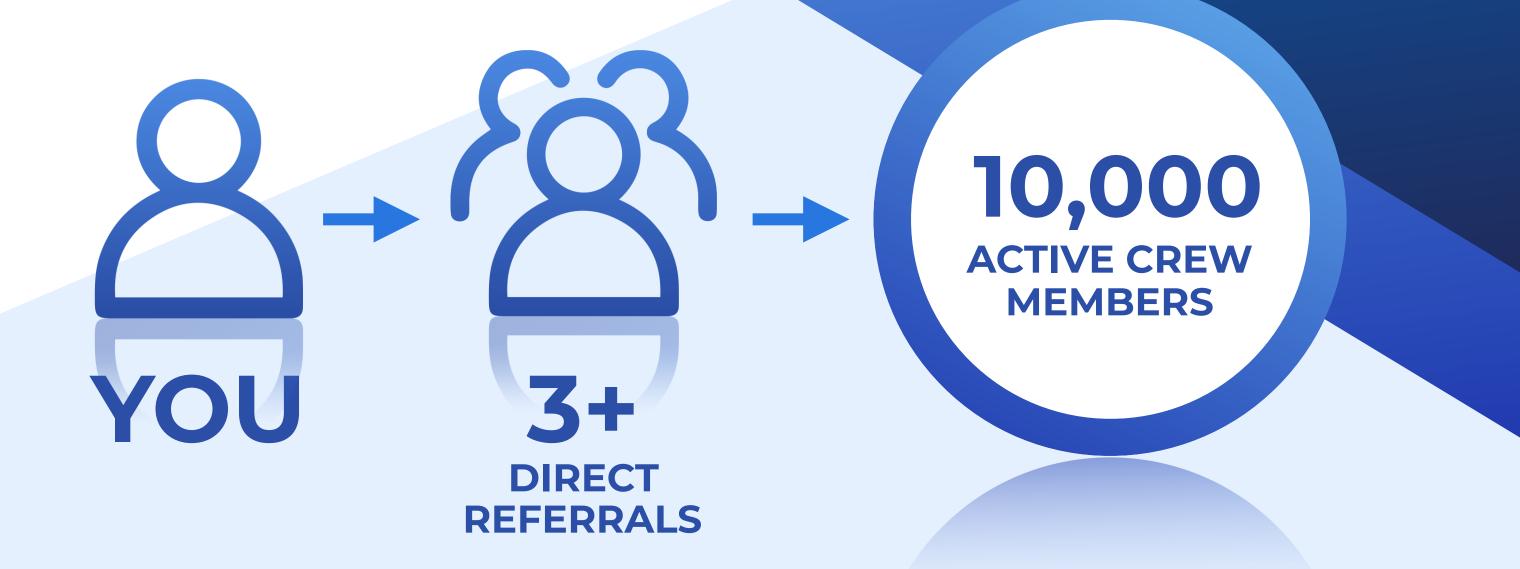

#### Level G

- 3 Direct Referrals
- 10,000 Active Crew Members

\$100,000 one-time level bonus

\$75,000 monthly bonus

**CREW CLUB AMBASSADOR** 