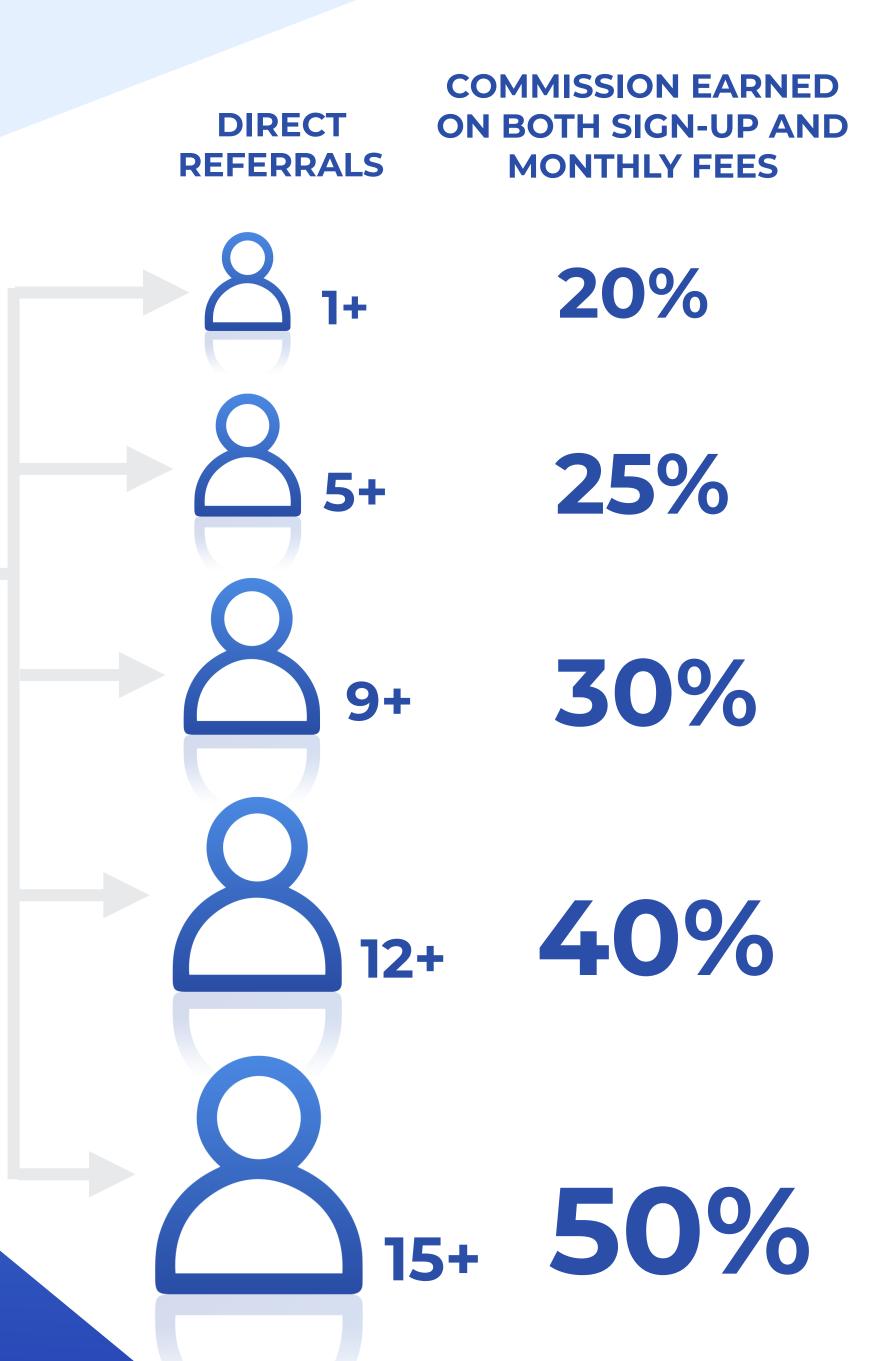

### Direct Referrals

Earn up to 50%
Commission on both sign-up and monthly fees.

YOU

\*Referral commissions are paid 45 days after sign-up. Restrictions and eligibility requirements apply.