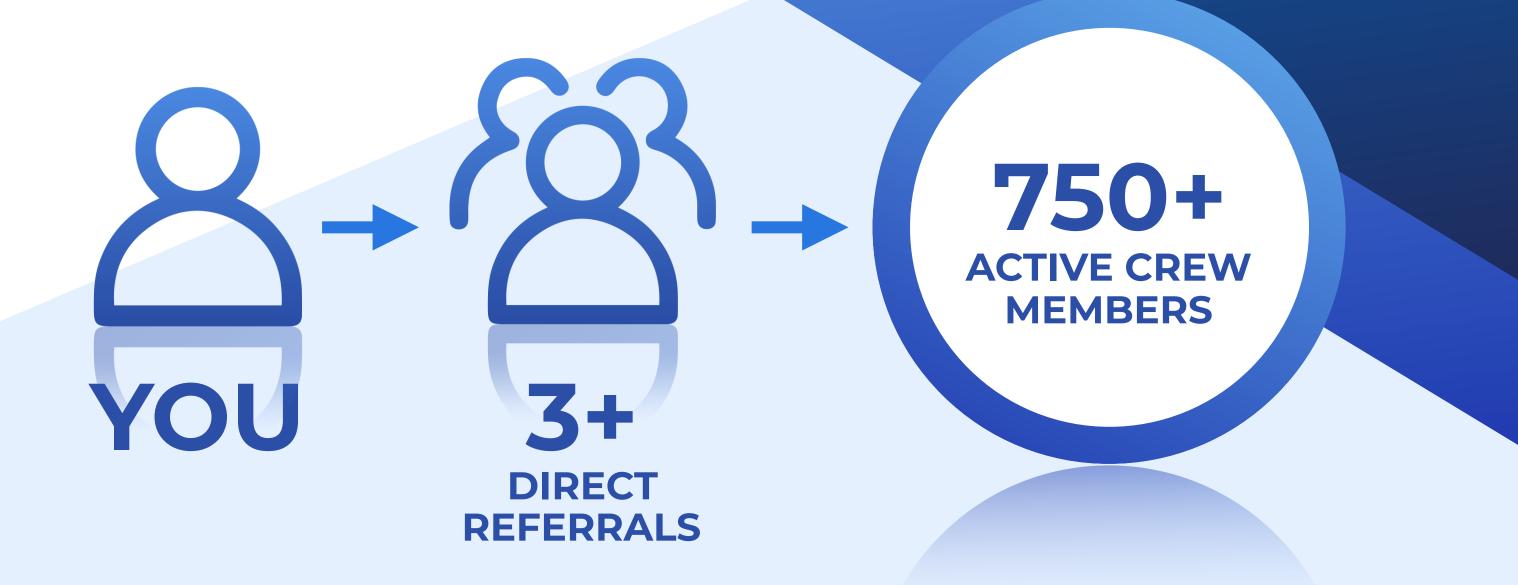

#### Leve D

- 3 Direct Referrals
- 750 Active Crew Members

\$6,500 one-time level bonus

\$5,000 monthly bonus

**CREW CLUB AMBASSADOR** 