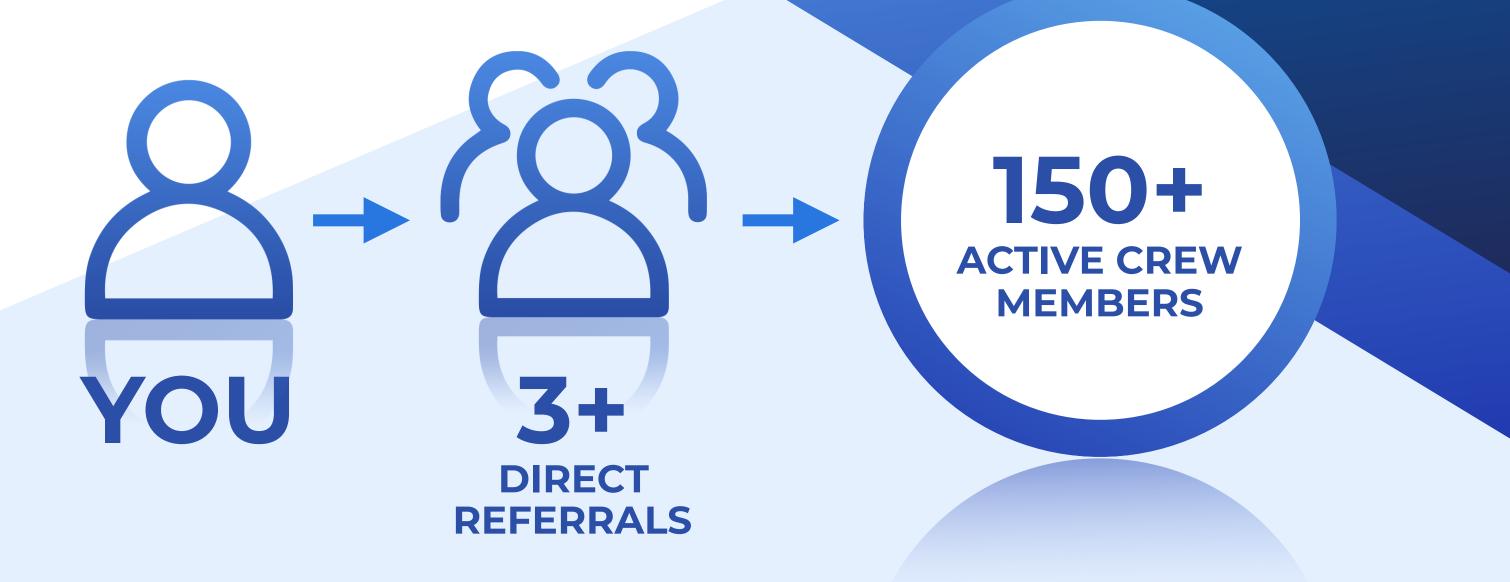

### Level B

- 3 Direct Referrals
- 50 Active Crew Members

\$400 one-time level bonus

\$300 monthly bonus

**CREW CLUB AMBASSADOR** 