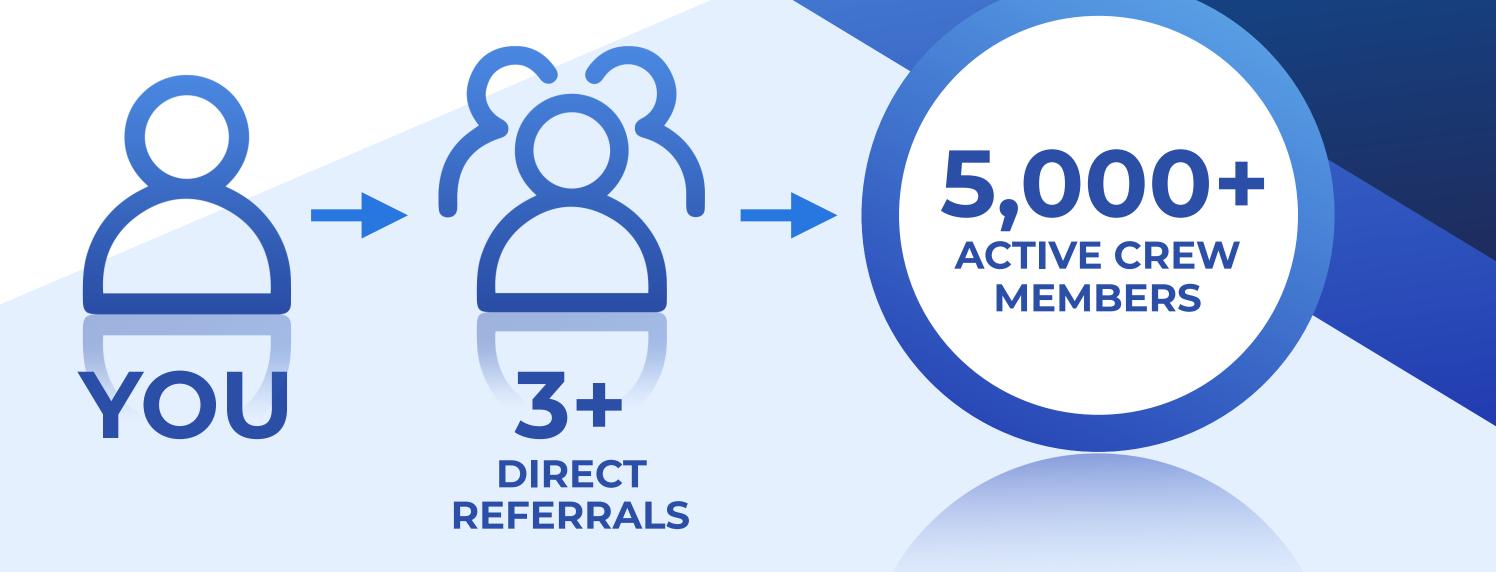

#### Level F

- 3 Direct Referrals
- 5,000 Active Crew Members

\$40,000 one-time level bonus

\$30,000 monthly bonus

**CREW CLUB AMBASSADOR** 