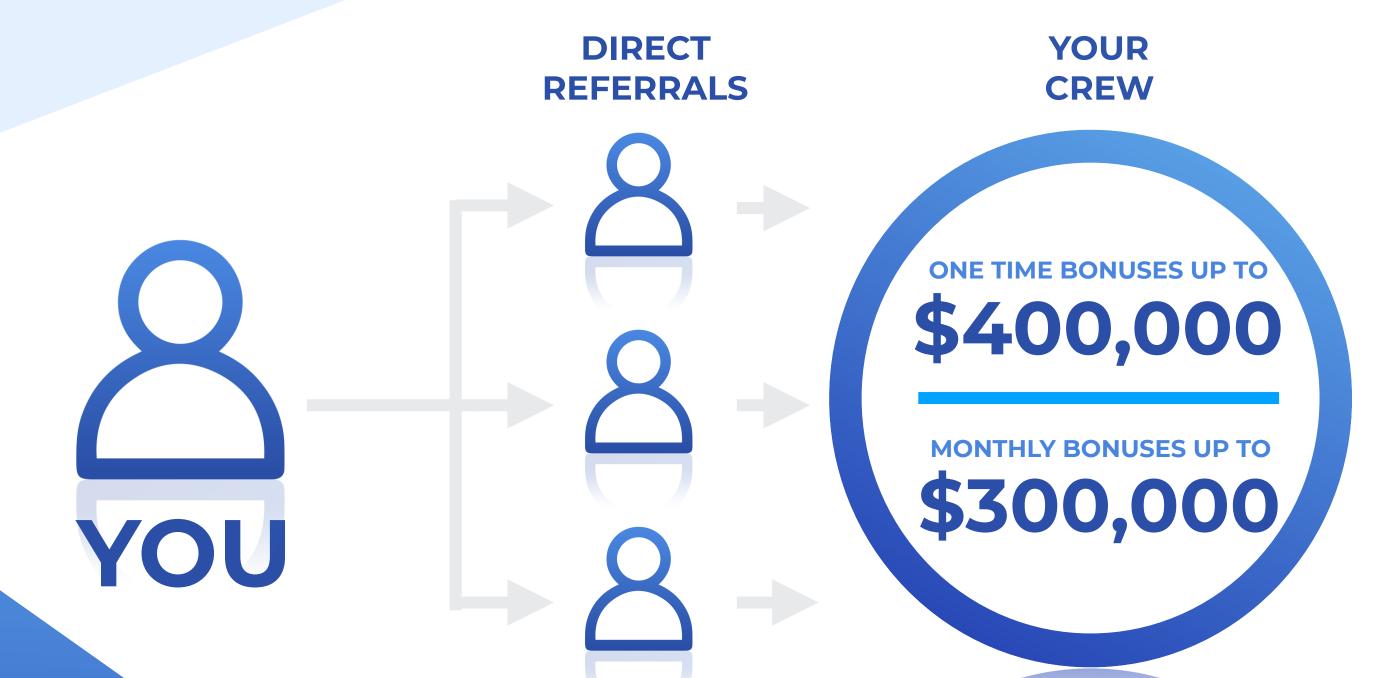

### Crew Bonuses

Directly refer 3 members to qualify. Crew bonuses are in addition to direct referral commissions.

Build your CREW as DIRECT REFERRALS sign-up new members. Earn additional bonuses as your crew grows

#### Leve

- 3 Direct Referrals
- 50,000 Active Crew Members

\$400,000 one-time level bonus

\$300,000 monthly bonus

**CREW CLUB AMBASSADOR** 