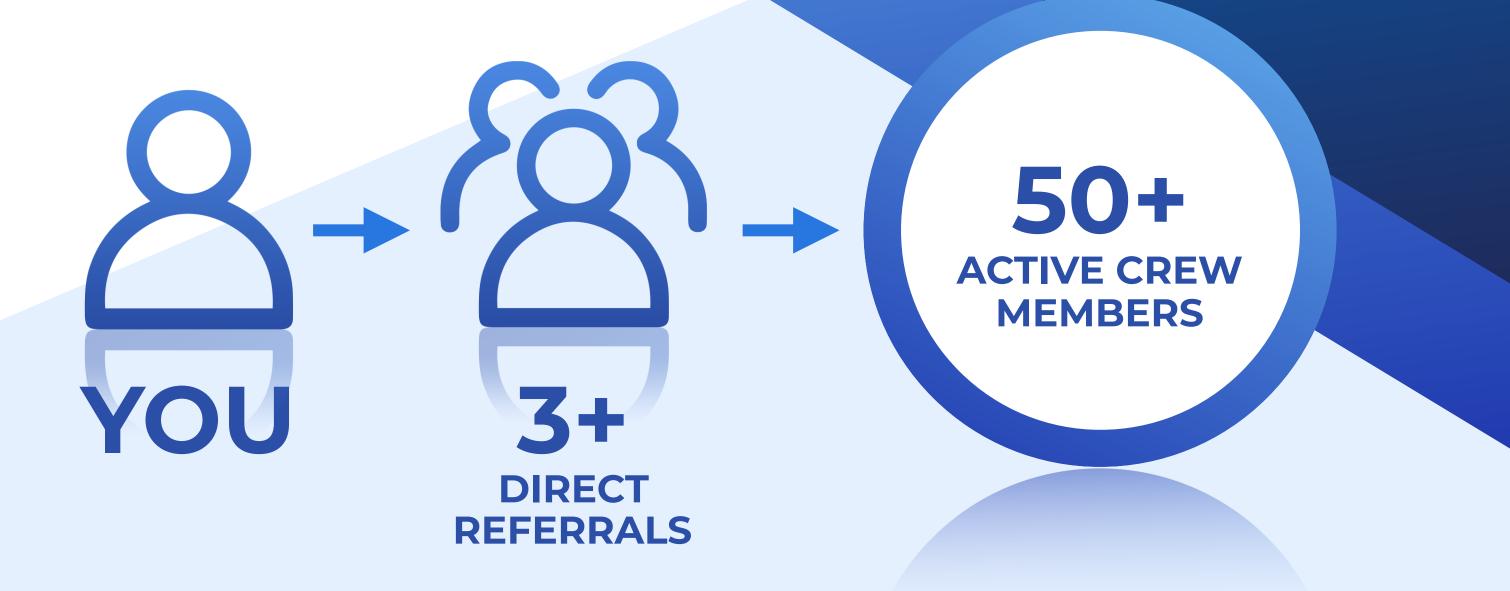

#### Level A

- 3 Direct Referrals
- 15 Active Crew Members

\$200 one-time level bonus

\$150 monthly bonus

**CREW CLUB AMBASSADOR** 